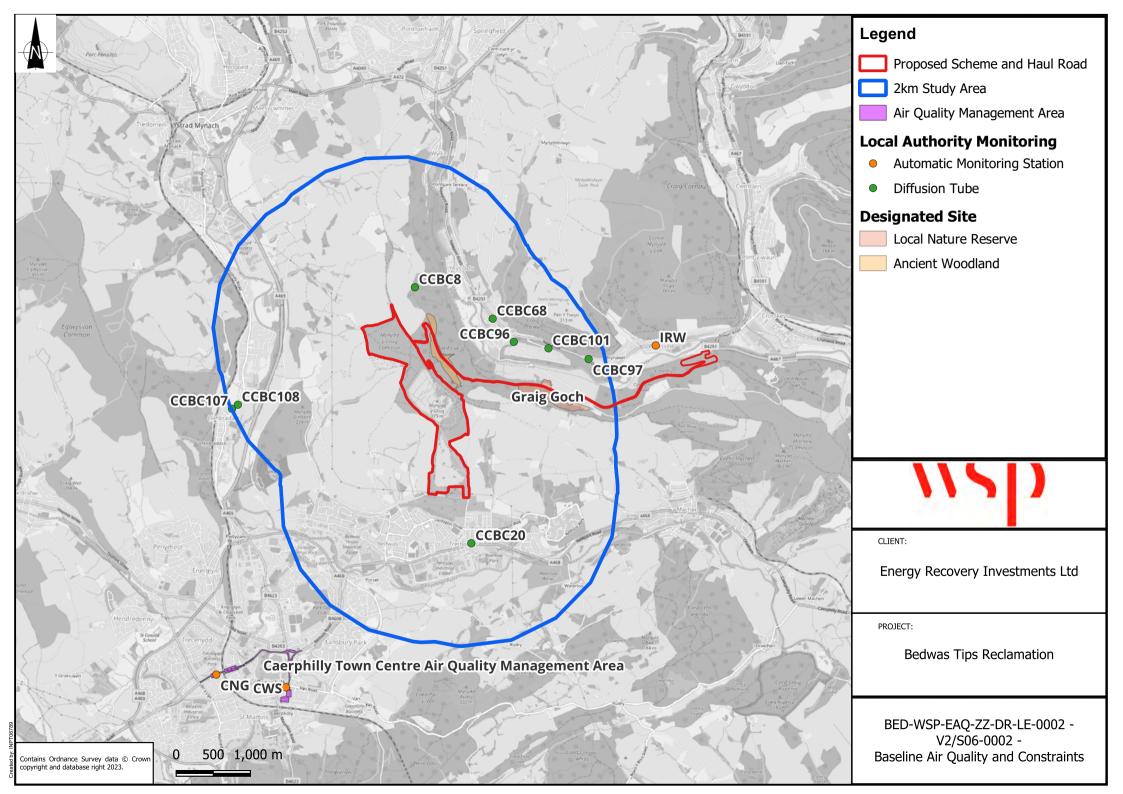

### **ERI Limited**

# **ENVIRONMENTAL IMPACT ASSESSMENT: VOLUME 2 - PLANS**

Chapter 6: Air Quality



JANUARY 2024 PUBLIC



### **ERI Limited**

## **ENVIRONMENTAL IMPACT ASSESSMENT:** VOLUME 2 - PLANS

Chapter 6: Air Quality

TYPE OF DOCUMENT (VERSION) PUBLIC

**PROJECT NO. 62300457** 

**DATE: JANUARY 2024** 

#### **WSP**

1 Capital Quarter Tyndall Street Cardiff CF10 4BZ

Phone: +44 2920 769 200

WSP.com

# V2-S06/0001

**RED LINE BOUNDARY** 





# V2-S06/0002

BASELINE AIR QUALITY AND CONSTRAINTS PLAN





## V2-S06/0003

CONSTRUCTION DUST RISK ASSESSMENT STUDY AREA PLAN-PROPOSED SCHEME







1 Capital Quarter Tyndall Street Cardiff CF10 4BZ

wsp.com