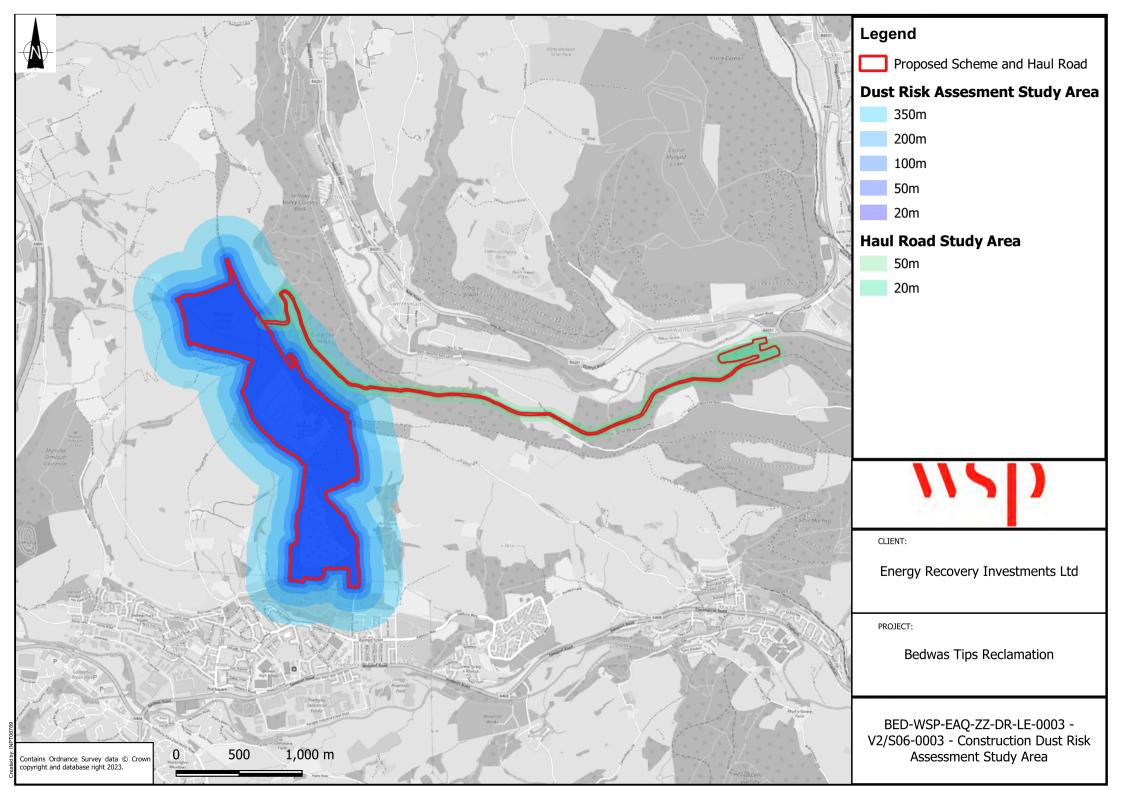

## V2-S06/0003

CONSTRUCTION DUST RISK ASSESSMENT STUDY AREA PLAN-PROPOSED SCHEME

1 Capital Quarter Tyndall Street Cardiff CF10 4BZ

wsp.com