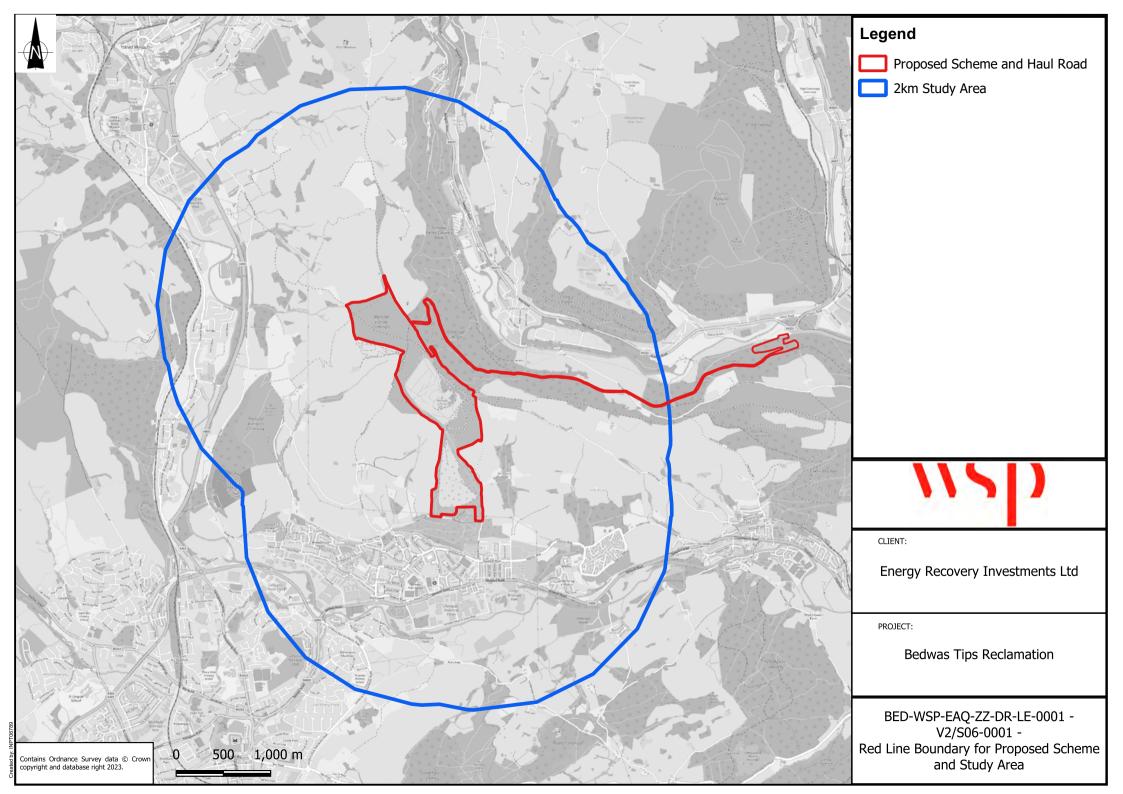

### **ERI Limited**

# **ENVIRONMENTAL IMPACT ASSESSMENT: VOLUME 2 - PLANS**

Chapter 6: Air Quality



JANUARY 2024 PUBLIC



### **ERI Limited**

## **ENVIRONMENTAL IMPACT ASSESSMENT:** VOLUME 2 - PLANS

Chapter 6: Air Quality

TYPE OF DOCUMENT (VERSION) PUBLIC

**PROJECT NO. 62300457** 

**DATE: JANUARY 2024** 

#### **WSP**

1 Capital Quarter Tyndall Street Cardiff CF10 4BZ

Phone: +44 2920 769 200

WSP.com

# V2-S06/0001

**RED LINE BOUNDARY** 





# V2-S06/0002

BASELINE AIR QUALITY AND CONSTRAINTS PLAN





## V2-S06/0003

CONSTRUCTION DUST RISK ASSESSMENT STUDY AREA PLAN-PROPOSED SCHEME







1 Capital Quarter Tyndall Street Cardiff CF10 4BZ

wsp.com