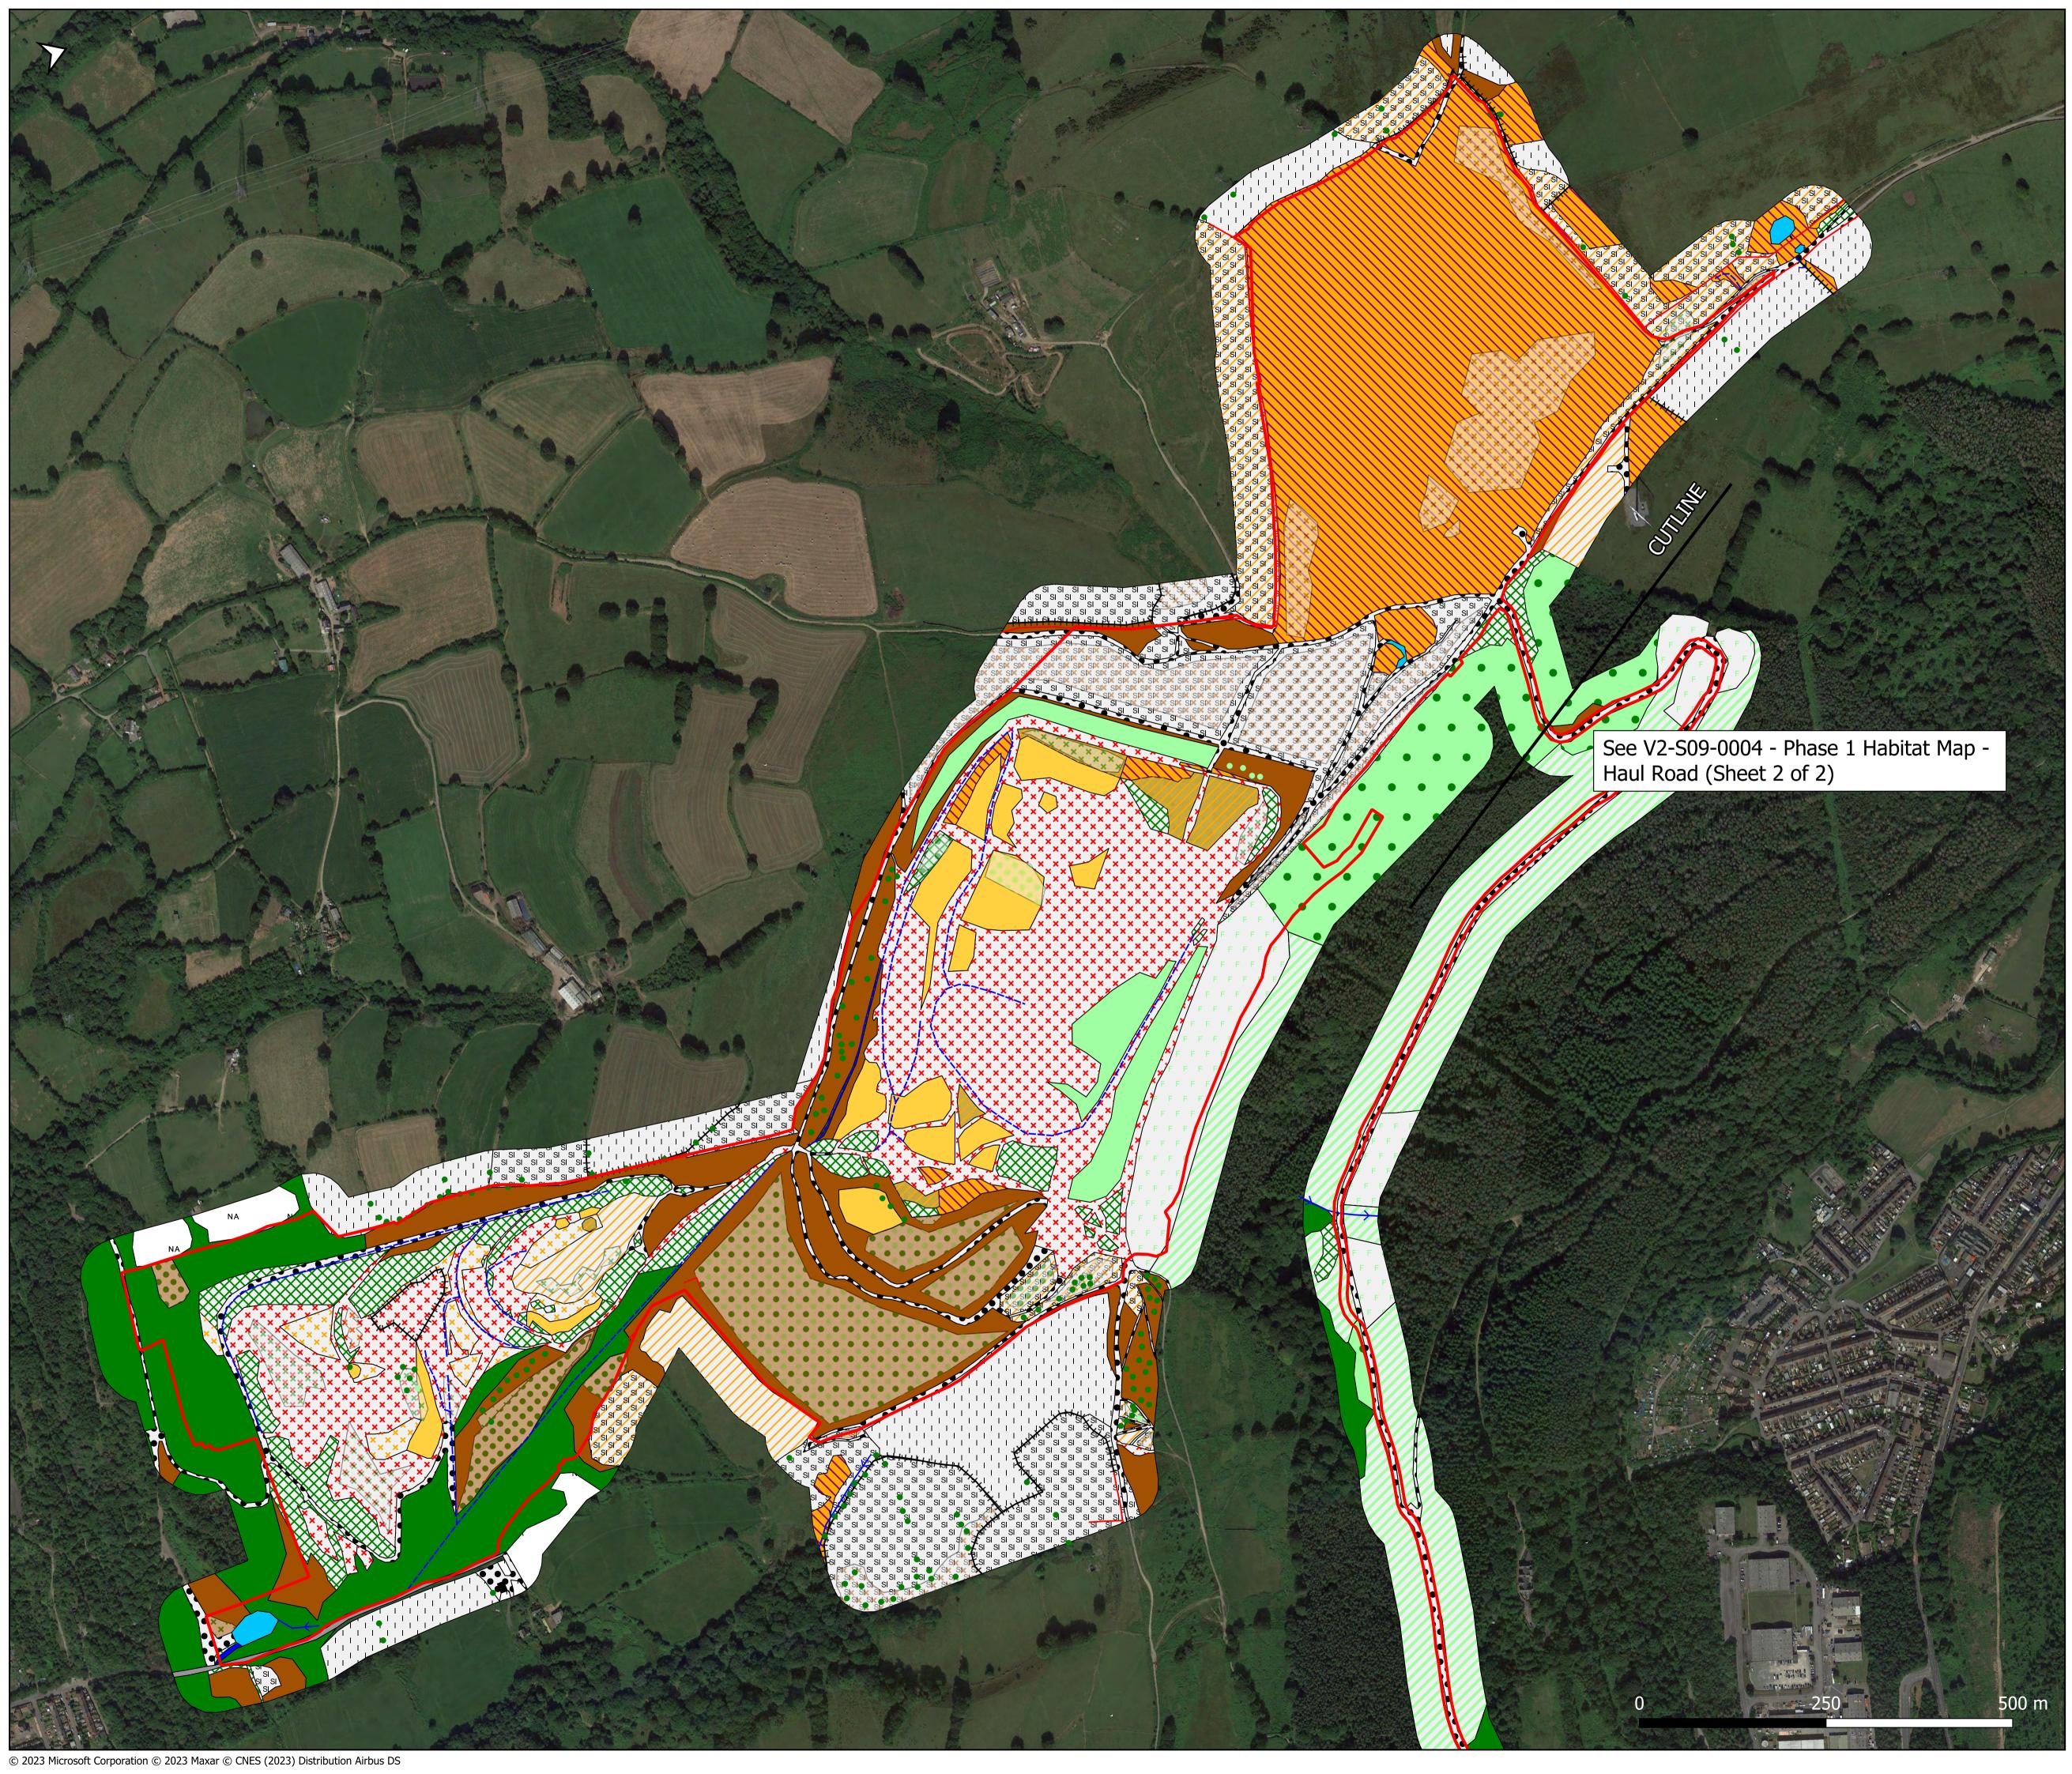

PHASE 1 HABITAT MAP - MAIN SITE (SHEET 1 OF 2)

11.

### Key:

| ixey:                                  |                                       |  |  |  |  |  |
|----------------------------------------|---------------------------------------|--|--|--|--|--|
|                                        | Site boundary                         |  |  |  |  |  |
| Scattered Trees:                       |                                       |  |  |  |  |  |
| •                                      | Broadleaved                           |  |  |  |  |  |
| •                                      | Coniferous                            |  |  |  |  |  |
| $\rightarrow$                          | Running water                         |  |  |  |  |  |
|                                        | Intact hedge - species-poor           |  |  |  |  |  |
| +++++++                                | Hedge with trees - species-poor       |  |  |  |  |  |
| +++++++                                | Fence                                 |  |  |  |  |  |
|                                        | Wall                                  |  |  |  |  |  |
|                                        | Dry ditch                             |  |  |  |  |  |
| [×Û×Û×                                 | Scrub - scattered                     |  |  |  |  |  |
| OOC                                    | Broadleaved parkland/scattered trees  |  |  |  |  |  |
|                                        | Coniferous parkland/scattered trees   |  |  |  |  |  |
|                                        | Mixed parkland/scattered trees        |  |  |  |  |  |
| [×∁×∁×                                 | Bracken - scattered                   |  |  |  |  |  |
|                                        | Broadleaved woodland - semi-natural   |  |  |  |  |  |
|                                        | Coniferous woodland - semi-natural    |  |  |  |  |  |
|                                        | Coniferous woodland - plantation      |  |  |  |  |  |
|                                        | Mixed woodland - semi-natural         |  |  |  |  |  |
| $\longrightarrow}{}$                   | Scrub - dense/continuous              |  |  |  |  |  |
| FFFF                                   | Coniferous woodland - recently felled |  |  |  |  |  |
|                                        | Acid grassland - unimproved           |  |  |  |  |  |
| SI SI SI                               | Acid grassland - semi-improved        |  |  |  |  |  |
| ୍ଟା ତା ତ<br>ଆ <mark>ୁ SI ୁ SI</mark> ୁ | Neutral grassland - semi-improved     |  |  |  |  |  |
|                                        | Improved grassland                    |  |  |  |  |  |
|                                        | Marsh/marshy grassland                |  |  |  |  |  |
|                                        | Poor semi-improved grassland          |  |  |  |  |  |
|                                        | Bracken - continuous                  |  |  |  |  |  |
|                                        | Dry dwarf shrub heath - acid          |  |  |  |  |  |
| <mark>`</mark> ×Û×Û×                   | Lichen/bryophyte heath                |  |  |  |  |  |
|                                        | Dry heath/acid grassland              |  |  |  |  |  |
|                                        | Standing water                        |  |  |  |  |  |
|                                        | Running water                         |  |  |  |  |  |
| ĺ×Ĵ×Ĵ×                                 | Spoil                                 |  |  |  |  |  |
|                                        | Buildings                             |  |  |  |  |  |
|                                        | Bare ground                           |  |  |  |  |  |
|                                        | Hardstanding                          |  |  |  |  |  |
| NA                                     | Not Accessed                          |  |  |  |  |  |
|                                        |                                       |  |  |  |  |  |

| P01    | NP        | EC      | GP     | First Issue.     | 08/12/2023 |
|--------|-----------|---------|--------|------------------|------------|
| Rev    | Drwn      | Chk'd   | Appr'd | Description      | Date       |
| Purp   | ose of i  | ssue    |        |                  |            |
| S2     | 2 - 18    | su      | ed fo  | or Information   | ו          |
|        |           |         |        |                  |            |
| Class  | ificatior | 1       |        |                  |            |
| Pu     | ıblic     |         |        |                  |            |
| Client |           |         |        |                  |            |
| En     | ara       | V R     |        | very Investme    | onte       |
|        | iery.     | y i v   |        | ery mesun        | CIIIS      |
| Proje  | ct        |         |        |                  |            |
| Bo     | duvo      |         | Tin    |                  |            |
| De     | edwa      | 15      | ΠÞ     |                  |            |
|        |           |         |        |                  |            |
|        |           |         |        |                  |            |
| Draw   | ing Title | 9       |        |                  |            |
| Ph     | ase       | 1       | Habi   | tat Map - Ma     | in Site    |
|        |           |         | of 2)  | •                |            |
|        |           |         | 003    |                  |            |
|        |           |         |        |                  |            |
| Drawn  | NP        | Check   | ked TO | Approved GP      |            |
| Proje  | ect No    |         | Date   | Scale            | Size       |
|        |           |         |        |                  |            |
| GC/    | /00442    | .1 ſ    | Novem  | ber 2023 1:4,000 | A1         |
| Drav   | ving ide  | ntifier |        | Revision: P01    |            |
| G      | C44       | 121     | -WS    | SP-74-XX-N       | 12-L-3003  |
|        |           |         |        |                  |            |
|        |           |         |        | 121              |            |
|        |           |         | 1      |                  | -          |