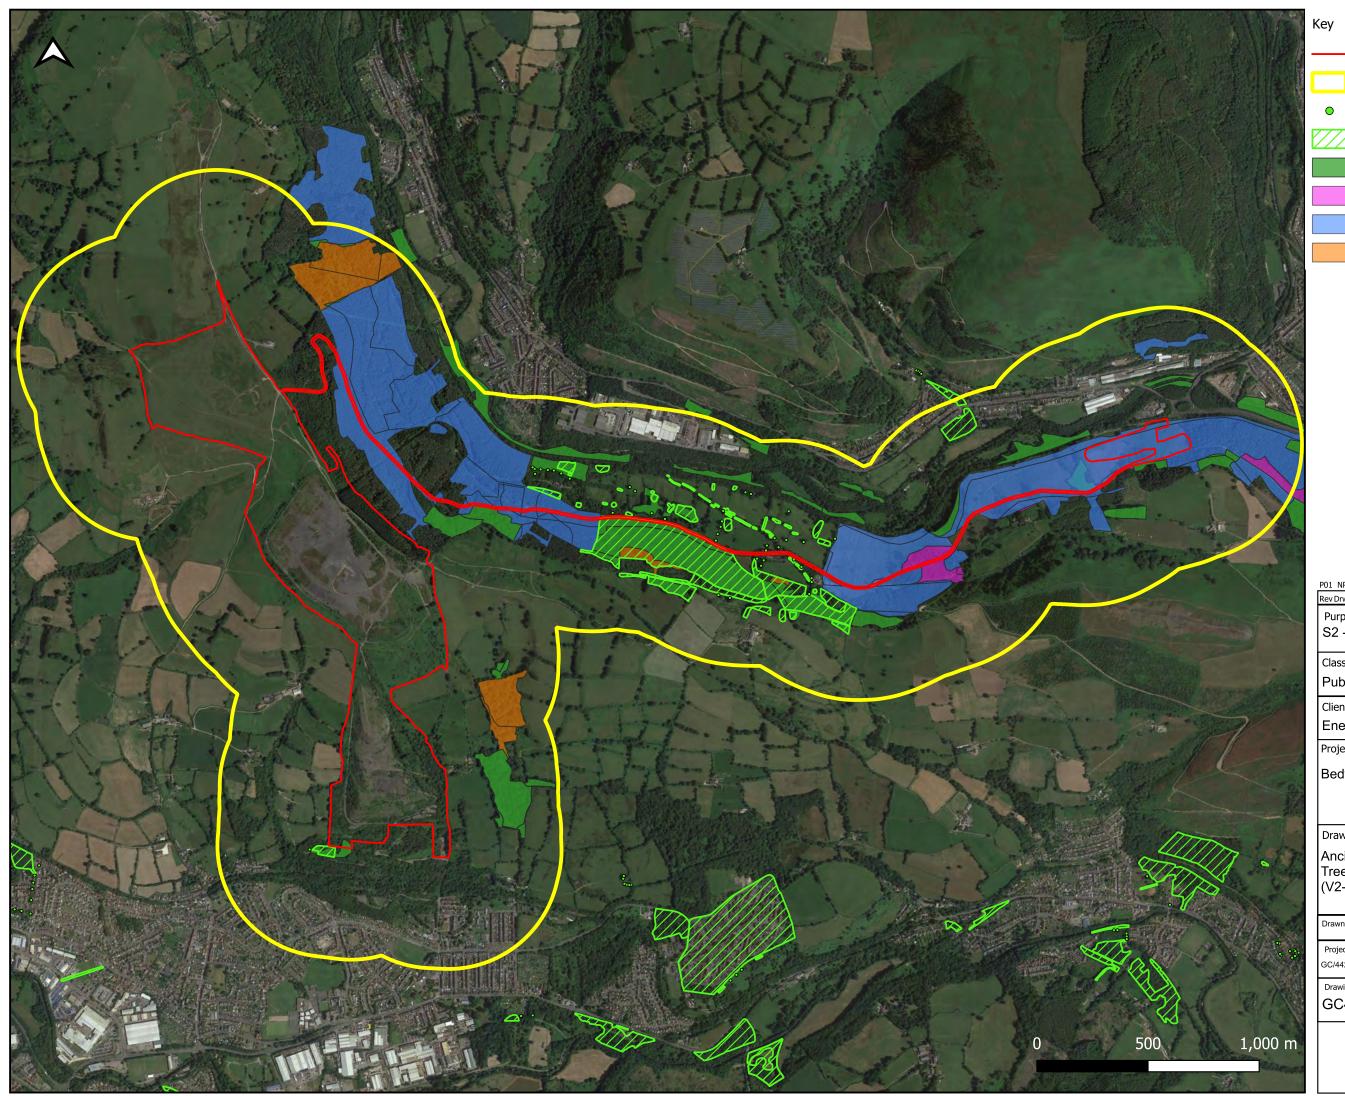

### ANCIENT WOODLAND AND TREE PRESERVATION ORDERS

© 2023 Microsoft Corporation © 2023 Maxar © CNES (2023) Distribution Airbus DS

#### Key

 $\bigcirc$ 

Site Boundary

500m TPO

TPO group

Ancient Semi Natural Woodland (ASNW)

Ancient Woodland Unknown Category (AWUC)

Plantation on Ancient Woodland (PAW)

Restored Ancient Woodland (RAW)

| P01 NP RP C                                                                      | SP First Issue.   |               | 08/12/2023 |  |  |
|----------------------------------------------------------------------------------|-------------------|---------------|------------|--|--|
| Rev Drwn Chk'd A                                                                 | ppr'd Description |               | Date       |  |  |
| Purpose of issue                                                                 |                   |               |            |  |  |
| S2 - Issued for Information                                                      |                   |               |            |  |  |
| Classification                                                                   |                   |               |            |  |  |
|                                                                                  | 1                 |               |            |  |  |
| Public                                                                           |                   |               |            |  |  |
| Client                                                                           |                   |               |            |  |  |
| Energy R                                                                         | ecovery Inv       | estments Ltd  |            |  |  |
| Project                                                                          |                   |               |            |  |  |
| Bedwas T                                                                         | ips Reclam        | ation         |            |  |  |
|                                                                                  |                   |               |            |  |  |
|                                                                                  |                   |               |            |  |  |
| Drawing Titl                                                                     |                   |               |            |  |  |
| 5                                                                                |                   |               |            |  |  |
| Ancient Woodland (AW) and                                                        |                   |               |            |  |  |
| Tree Preservation Orders (TPO) Map                                               |                   |               |            |  |  |
| (V2-S09-0                                                                        | 1002)             |               |            |  |  |
| Dama FO                                                                          | Observation DD    | Assessed OD   |            |  |  |
| Drawn EC                                                                         | Checked RP        | Approved GP   |            |  |  |
| Project No                                                                       | Date              | Scale         | Size       |  |  |
| GC/4421                                                                          | Nov 2023          | 1:17,000      | A3         |  |  |
| Drawing identifi                                                                 | er                | Revision: P01 |            |  |  |
| GC4421-WSP-74-XX-M2-L-3002                                                       |                   |               |            |  |  |
|                                                                                  |                   |               |            |  |  |
|                                                                                  |                   |               |            |  |  |
|                                                                                  |                   |               |            |  |  |
|                                                                                  |                   |               |            |  |  |
| Quest House, St Mellons Business Park, Fortran Rd, St. Mellons, Cardiff, CF3 0EY |                   |               |            |  |  |