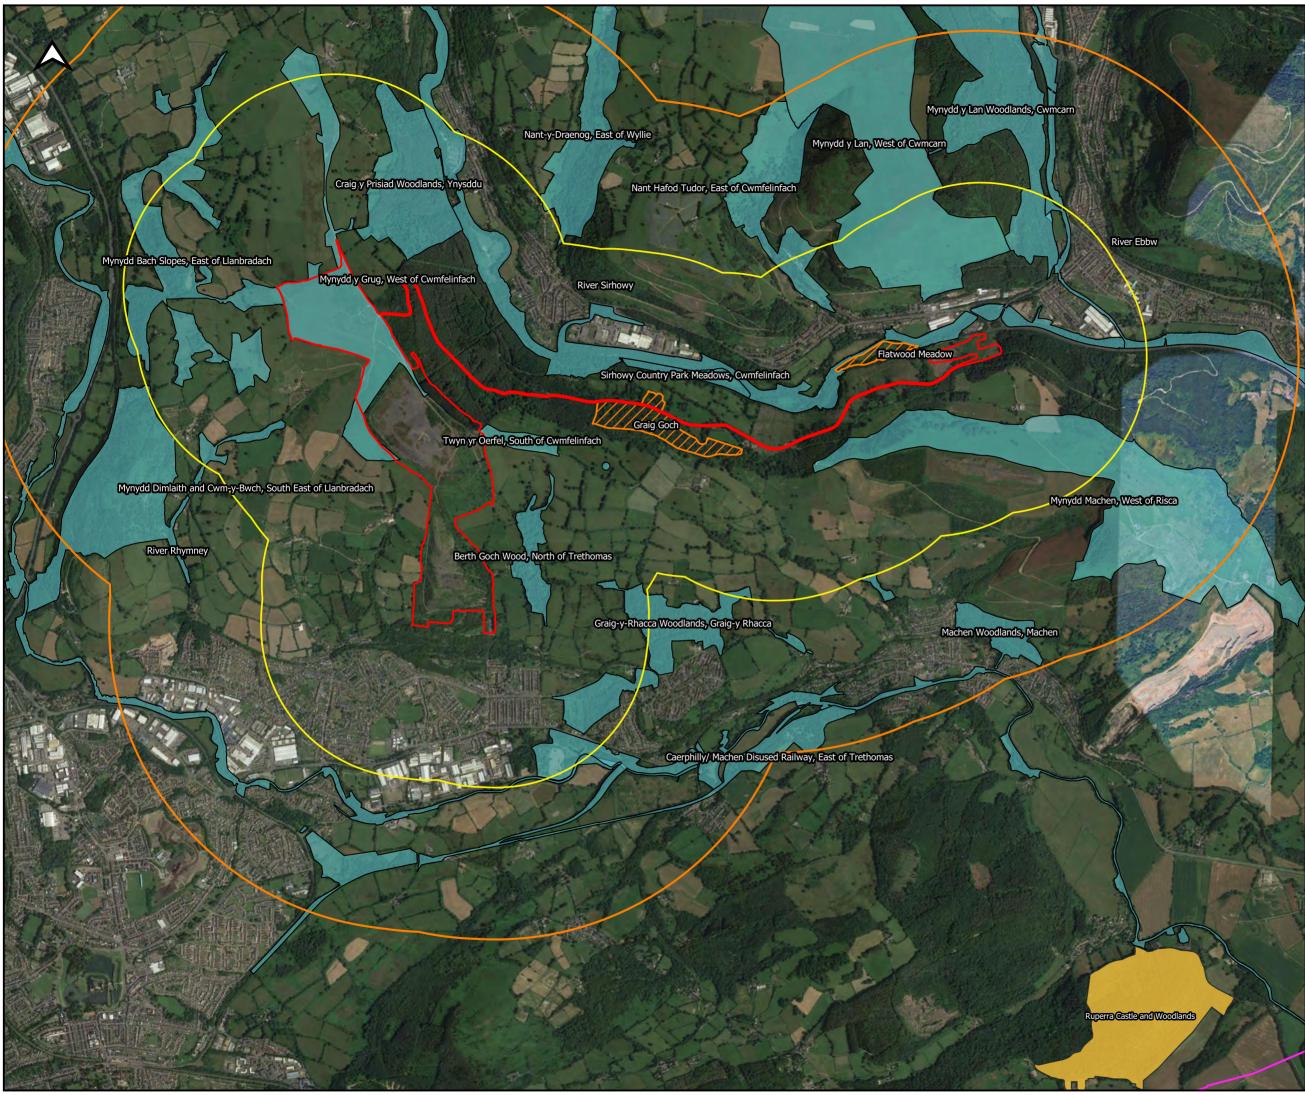

### **DESIGNATED SITE MAPS**

)

**\\** 

#### Key

- ----- Site Boundary
- \_\_\_\_ 1 km
- 🔲 2km
- 🔲 5km

Statutory Sites:

- SSSI (Designated for bats)
- 💋 LNR

Non-statutory Sites:

SINC

| FOI NF LC OF THISTISSUE.                        | 00/12/2023 |
|-------------------------------------------------|------------|
| Rev Drwn Chk'd Appr'd Description               | Date       |
| Purpose of issue<br>S2 - Issued for Information |            |
| Classification                                  |            |
| Public                                          |            |
| Client                                          |            |
| Client                                          |            |
| Energy Recovery Investments Ltd                 |            |
| Project                                         |            |
| Bedwas Tips Reclamation                         |            |
|                                                 |            |
|                                                 |            |
| Drawing Title                                   |            |
| Designated Sites Map<br>(V2-S09-0001)           |            |
|                                                 |            |
| Drawn EC Checked RP<br>Approved GP              |            |
| Project No Date Scale Size                      |            |
| GC/004421 December 2023 1:25,000 A3             |            |
| Drawing identifier Revision: P01                |            |
| GC4421-WSP-74-XX-M2-L-300                       | 1          |
| 1150                                            |            |