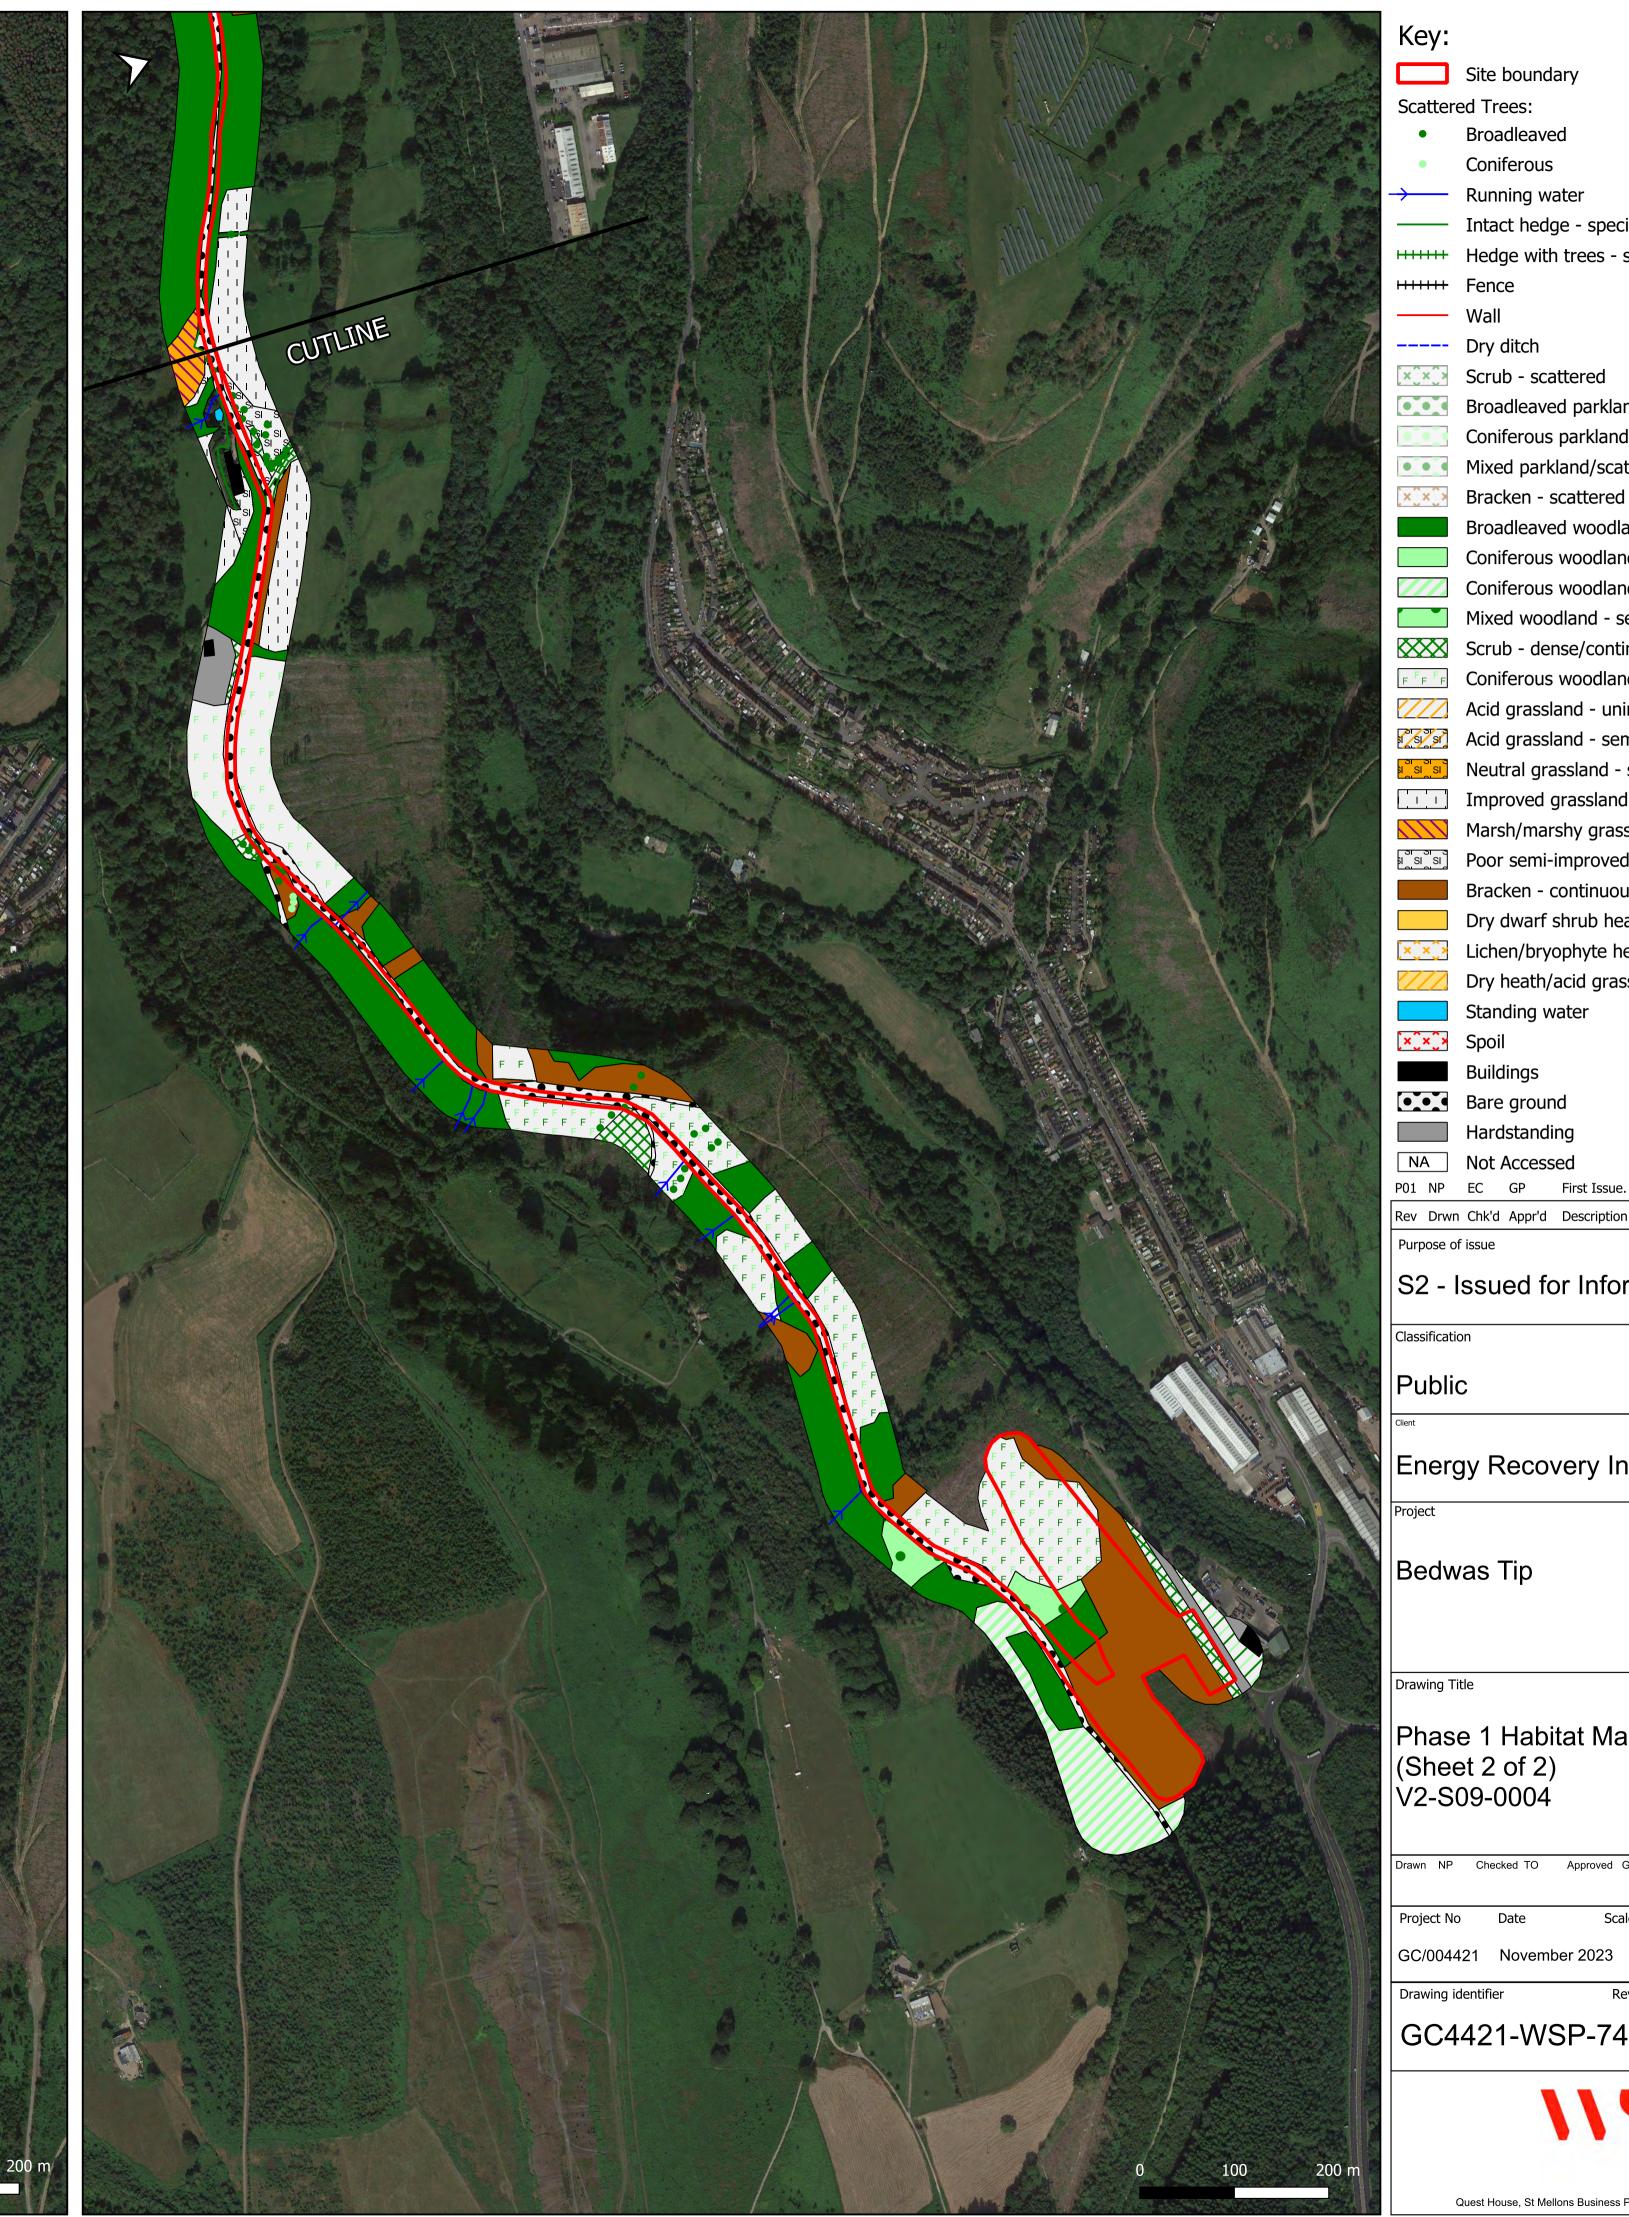

### PHASE 1 HABITAT MAP - HAUL ROAD (SHEET 2 OF 2)

**\\S**D

See V2-S09-0003 - Phase 1 Habitat Map -Main Site (Sheet 1 of 2) 

S SI SI SI

CC III

A STATE

CUTLINE

#### Key: Site boundary

Scattered Trees: Broadleaved Coniferous ->---- Running water ----- Intact hedge - species-poor Hedge with trees - species-poor HIIII Fence —— Wall ---- Dry ditch Scrub - scattered Broadleaved parkland/scattered trees Coniferous parkland/scattered trees Mixed parkland/scattered trees 🔀 Bracken - scattered Broadleaved woodland - semi-natural Coniferous woodland - semi-natural Coniferous woodland - plantation Mixed woodland - semi-natural Scrub - dense/continuous **EFFF** Coniferous woodland - recently felled Acid grassland - unimproved Acid grassland - semi-improved Neutral grassland - semi-improved Improved grassland Marsh/marshy grassland ຍີ່ເຊັ່ງ Poor semi-improved grassland Bracken - continuous Dry dwarf shrub heath - acid Lichen/bryophyte heath Dry heath/acid grassland Standing water <mark>`×≎×≎</mark>× Spoil Buildings •••• Bare ground Hardstanding NA Not Accessed

#### Phase 1 Habitat Map - Haul Road (Sheet 2 of 2) V2-S09-0004

Drawn NP Checked TO Approved GP

| Project No      | Date   | Sca     | e           | Size |  |
|-----------------|--------|---------|-------------|------|--|
| GC/004421       | Novemb | er 2023 | 1:4,000     | A1   |  |
| Drawing identif | ier    | Re      | vision: P01 |      |  |